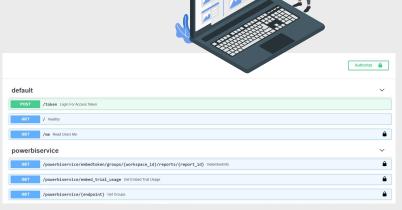

# REST API to access your data

• Access and download your data in the chosen formats

- Manage the service programmatically
- Use proxy authentication