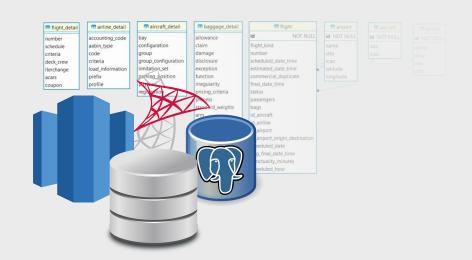

# **DATA MODEL**

Get your data as a IATA's Airline Industry Data Model in your Data Warehouse