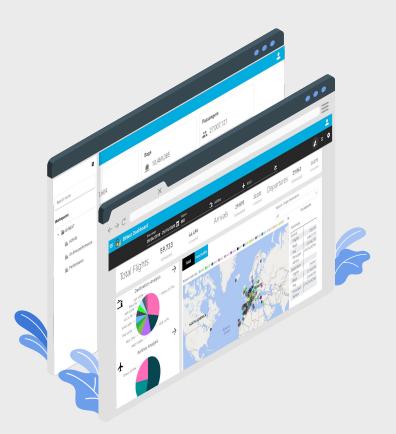

# **JAVASCRIPT DASHBOARDS**

#### JAVASCRIPT DASHBOARDS INTEGRATED WITH YOUR API

Define and consume your visualization in real time with your favourite library