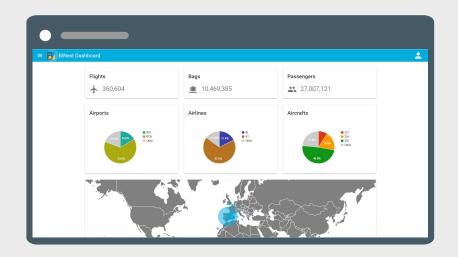

TA's Airline Industry Data Model



05

Power BI Service integration and predefined set of reports



03

Custom REST API integrated with PowerBI Service



06

Power BI embedded integration

# ETL



#### **EXTRACT, TRANSFORM, LOAD**

Organize your information and prepare it to be consumed



#### **BIG DATA SOLUTIONS**

Experts in big data technologies







#### **PUBLIC CLOUD OR ON-PREMISE**

Choose your cloud providers or build it on-premise



#### **REAL-TIME WORKFLOWS**

Contact us to know our success stories



# **DATA MODEL**

Get your data as a IATA's Airline Industry Data Model in your Data Warehouse



## **REST AP**



# REST API to access your data

• Access and download your data in the chosen formats



- Manage the service programmatically
- Use proxy authentication













# **JAVASCRIPT DASHBOARDS**

#### JAVASCRIPT DASHBOARDS INTEGRATED WITH YOUR API

Define and consume your visualization in real time with your favourite library

# **POWER BI SERVICE INTEGRATION**

- Get and organize your reports from Power BI
- Use PowerBI-JavaScript to interact with your reports



# PREDEFINED SET OF REPORTS



### **POWER BI EMBEDDED**

</>/>

Share your reports with anyone using **Power BI Embedded** 





# THANKS

contacto@nextdigital.es www.nextdigital.es

CREDITS: This presentation template was created by **Slidesgo**, including icons by **Flaticon**, and infographics & images by **Freepik** and illustrations by **Stories**